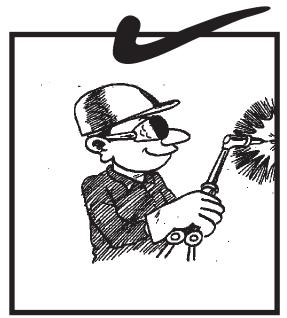

اڑنے والے ذرات کوآ تکھوں میں جانے سے بچانے کے لئے حفاظتی عینک استعال کریں۔

آتش گیرهادوں کے قریب سگرٹ نوشی نہ کریں۔

ویلڈنگ کے دوران حفاظتی عیک استعال کریں۔

شوروالی جگہ پرساعت کے تحفظ کے آلات استعال کریں۔

سپرے کرتے وقت تنفس کے حفاظتی آلات استعال کریں۔